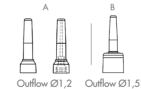

Packaging delivered in 2 parts (ampoule + soft bottom)

Possibility to have a nomad pack with a closure system

Available with different applicator tips adapted to your formulas

A - Integrated applicator tip

B - Headwear applicator tip