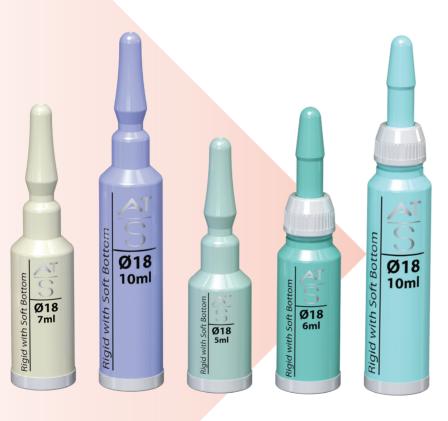

Ø18

## **AMPOULES**

**RIGID WITH SOFT BOTTOM** 

Ø18 - Soft Bottom

3 ml H: 63 mm

5 ml H: 72 mm

7 ml / 6 ml H: 81 mm

H: 101 mm