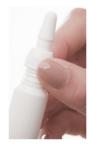

## **ZOOM** ON THE PRODUCT

Simple and precise use by pressure on the soft bottom

 Possibility to simply use the ampoules in one shot or in several times, in this case close the ampoule with the breakable head