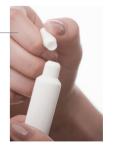

## **ZOOM** ON THE PRODUCT

Simple and precise use by pressure on the soft bottom

 Possibility to simply use the ampoules in one shot or in several times, in this case close the ampoule with the breakable head

Packaging delivered in 2 parts (ampoule + soft bottom)

Possibility to have a nomad pack with a closure system

Available with different applicator tips adapted to your formulas

A - Integrated applicator tip