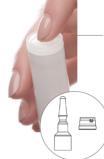

Packaging delivered in 2 parts (ampoule + soft bottom)

Possibility to have a nomad pack with a closure system

Available with different applicator tips adapted to your formulas

A - Integrated applicator tip